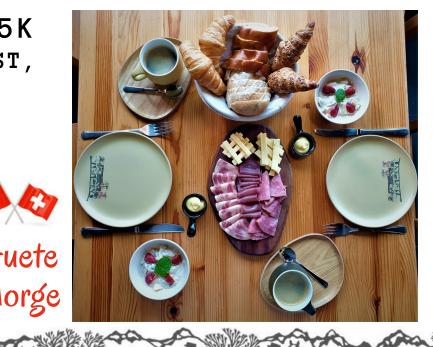

BUURE ZMORGE 425K SWISS FARMER BREAKFAST, GOOD FOR 2-3 PERSONS

Bread Basket. Selection of Cheese, Beef & Chicken Cold Cuts, Birchermüsli, Fresh Orange Juice, Coffee or Tea Add, Sausage & Bacon Plater 130k 20k 2 Fried Eggs Guete Mixed Omelet 35K Roesti Potato 35K Morge Birchermüsli 20K