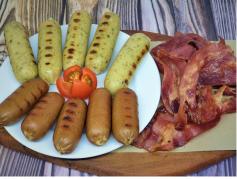

BUURE ZMORGE 425K SWISS FARMER BREAKFAST, GOOD FOR 2-3 PERSONS

Bread Basket. Selection of Cheese, Beef & Chicken Cold Cuts, Birchermüsli, Fresh Orange Juice, Coffee or Tea Add, Sausage & Bacon Plater 130k 20k 2 Fried Eggs Guete Mixed Omelet 35K Roesti Potato 35K Morge Birchermüsli 20K

SELECTION





BASKET OF CROISSANTS 120K 2 Buttergipfel, 2 Volkorn Buttergipfel, 2 Schoggi Gipfel, 2 Swiss Cheese Gipfel, 3 Coffee or Tea

## DANISH SELECTION 145K

2 Cinnamon Whirls, 2 Raisin Whirls,

- 2 Palmier Chocolate, 2 Chocolate Croissants
- 3 Coffee or Tea

EGGS & MORE Fried Egg 25K Mixed Omelet 45K Scrambled 30K Roesti Potato 45K



## PLAIN RÖSTI 45K BERNER RÖSTI 59K

WITH BACON





Sausage & Bacon Plater 159k

## BIRCHERMÜSLI

55K

Uncooked mixture of oats, nuts, seeds, grains, fruits, berries, milk & yogurt.

Bircher muesli was created in the early 1900s by a Swiss physician named Maximilian Bircher-Benner