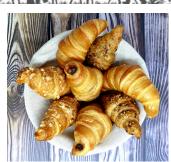

SELECTION

BASKET OF CROISSANTS 120K 2 Buttergipfel, 2 Volkorn Buttergipfel, 2 Schoggi Gipfel, 2 Swiss Cheese Gipfel, 3 Coffee or Tea